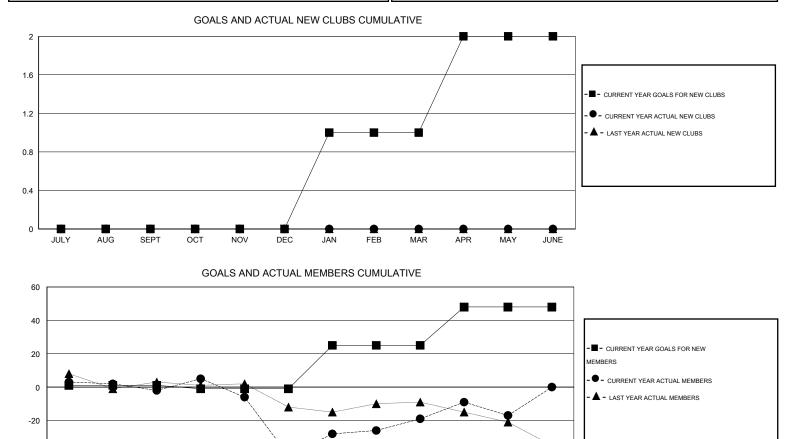

## LOCATION ENGLAND

| Clubs         |                       |           |                  |                  | Members               |                    |                                     |                    |                  |
|---------------|-----------------------|-----------|------------------|------------------|-----------------------|--------------------|-------------------------------------|--------------------|------------------|
|               | RESULTS FOR 2014-2015 |           |                  |                  | RESULTS FOR 2014-2015 |                    |                                     |                    |                  |
| QUARTER       | NEW CLUB<br>GOAL      | NEW CLUBS | DROPPED<br>CLUBS | NET<br>GAIN/LOSS | QUARTER               | NEW MEMBER<br>GOAL | CHARTER AND<br>NEW MEMBERS<br>ADDED | DROPPED<br>MEMBERS | NET<br>GAIN/LOSS |
| JULY/AUG/SEPT | 0                     | 0         | 0                | 0                | JULY/AUG/SEPT         | 1                  | 21                                  | 23                 | -2               |
| OCT/NOV/DEC   | 0                     | 0         | 0                | 0                | OCT/NOV/DEC           | -2                 | 24                                  | 63                 | -39              |
| JAN/FEB/MAR   | 1                     | 0         | 1                | -1               | JAN/FEB/MAR           | 26                 | 42                                  | 20                 | 22               |
| APR/MAY/JUNE  | 1                     | 0         | 0                | 0                | APR/MAY/JUNE          | 23                 | 20                                  | 18                 | 2                |