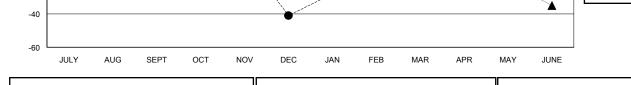

## LOCATION ENGLAND

| Clubs         |                       |           |                  |                  | Members               |                    |                                     |                    |                  |
|---------------|-----------------------|-----------|------------------|------------------|-----------------------|--------------------|-------------------------------------|--------------------|------------------|
|               | RESULTS FOR 2014-2015 |           |                  |                  | RESULTS FOR 2014-2015 |                    |                                     |                    |                  |
| QUARTER       | NEW CLUB<br>GOAL      | NEW CLUBS | DROPPED<br>CLUBS | NET<br>GAIN/LOSS | QUARTER               | NEW MEMBER<br>GOAL | CHARTER AND<br>NEW MEMBERS<br>ADDED | DROPPED<br>MEMBERS | NET<br>GAIN/LOSS |
| JULY/AUG/SEPT | 0                     | 0         | 0                | 0                | JULY/AUG/SEPT         | 1                  | 21                                  | 23                 | -2               |
| OCT/NOV/DEC   | 0                     | 0         | 0                | 0                | OCT/NOV/DEC           | -2                 | 24                                  | 63                 | -39              |
| JAN/FEB/MAR   | 1                     | 0         | 1                | -1               | JAN/FEB/MAR           | 26                 | 42                                  | 20                 | 22               |
| APR/MAY/JUNE  | 1                     | 0         | 0                | 0                | APR/MAY/JUNE          | 23                 | 20                                  | 18                 | 2                |